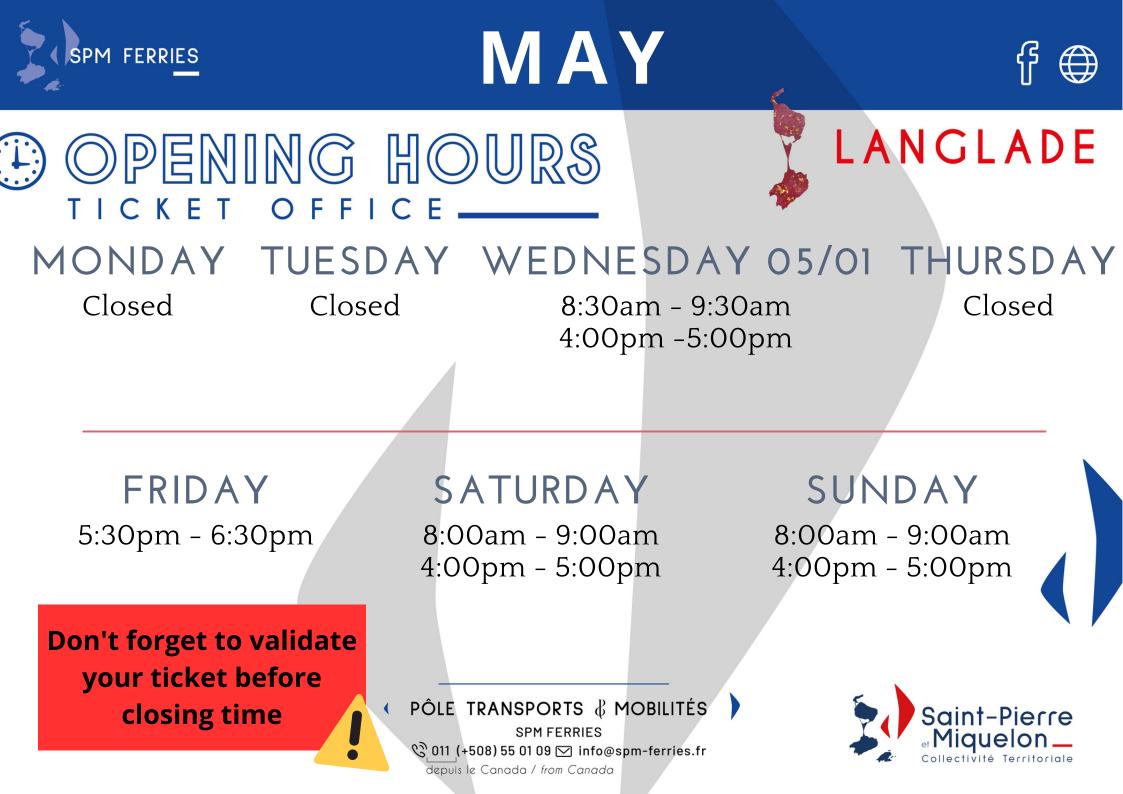

| SPM FERRIES                                          |          | Μ                                  | AY                                                                       | <      | f 🌐                                                      |  |
|------------------------------------------------------|----------|------------------------------------|--------------------------------------------------------------------------|--------|----------------------------------------------------------|--|
| DPENII<br>TICKET                                     |          |                                    | RS                                                                       | LA     | NGLADE                                                   |  |
| MONDAY                                               | TUES     | DAY                                | WEDNE                                                                    | SDAY . | THURSDAY                                                 |  |
| Closed                                               | 5:30pm - | 6:30pm                             | 8:30am - 9<br>4:00pm -5                                                  |        | Closed                                                   |  |
| FRIDAY                                               |          | SATU                               | RDAY                                                                     | SUN    | IDAY                                                     |  |
| 5:30pm – 6:30pm                                      |          | 8:00am - 9:00am<br>4:00pm - 5:00pm |                                                                          |        | 8:00am - 9:00am<br>4:00pm - 5:00pm                       |  |
| Don't forget to va<br>your ticket be<br>closing time | fore     | SPN                                | ORTS & MOBILITÉS<br>1 FERRIES<br>09 ⊠ info@spm-ferries.fr<br>from Canada |        | Saint-Pierre<br>et Miquelon<br>Collectivité Territoriale |  |